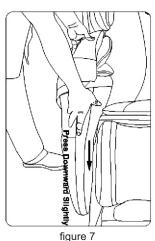

Note; the connect wire must be insert into the right place, avoid to get stuck.

- 7.Mount the arm rest to chair frame, the mounts for the arm should slide into their respective locations on the frame of the chair without applying force, press down silightly on the arm to lock into place. then press the armrest make sure the pin into the box on the fixed steel board, and pull it with your hand to check it is fasten tightly.(figure 7)
- 8.Find out the install hole on the front part of the fixed steel board, screw the screws with hex wrench.{ Figure 8) .
- 9.Find out the install hole on the behind part of the fixed steel board, screw the screws with hex wrench, finish the installation, same installation of the two armrest. (figure 9) .