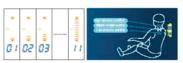

#### 2.Shoulder position adjustment

- Automatically detecting shoulder position and acupressure points, please wait till detection finished.
- It sounds "di-di-di ......" after finished the detection and into shoulder position adjust interface. Now, you can adjust the shoulder position by pressing up or down button, it has 11 grades available. If you have not made any adjustments to the shoulder position or selected a manual massage mode within 10 seconds after scanning, the chair will automatically start the "Fine" massage program for you.

Shoulder position and massage points detection interface

Shoulder position adjust interface