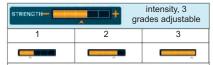

#### 4. Upper body massage intensity

 In running state, you can adjust the massage hands' intensity on the back of upper body by click the intensity adjust icon in the massage information interface, 5 grades available.

| NTENSITY PAUSING |   |   | Strength: 5 grades adjustable |   |
|------------------|---|---|-------------------------------|---|
| 1                | 2 | 3 | 4                             | 5 |
| <u> </u>         |   | ^ | ^                             |   |