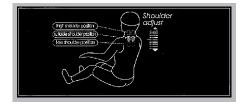

#### To Start a Massage

- Press the red power button to start the massage, the massage chair will automatically recline down.
- Press certain auto massage button, the massage hands proceed auto detection of your shoulder and body scan, the calf rest roller begin to work at the same time
- (choose the auto program of "rapid massage" to start the massage program immediately, shoulder detection only to save half the time}, if you made no choice of the auto massage program after 20 minutes, the massage chair will automatically switch off.
- Upon completion of scan, a beeping sound will begin emitting from the controller and the massage heads will gently roll on your shoulder region to demonstrate where the chair has sensed the position of your shoulders. During this period, if you would like to further adjust the detected shoulder region, you n do so by depressing the up or down shoulder position buttons seen below, it has 11 grades
- If you have not made any adjustments to the shoulder position or selected a manual massage mode during the time after scanning, the chair will automatically start the "Fine" massage program for you.

#### 2.Shoulder position adjustment

- Automatically detecting shoulder position and acupressure points, please wait till detection finished.
- It sounds "di-di-di ......" after finished the detection and into shoulder position adjust interface. Now, you can adjust the shoulder position by pressing up or down button, it has 11 grades available. If you have not made any adjustments to the shoulder position or selected a manual massage mode within 10 seconds after scanning, the chair will automatically start the "Fine" massage program for you.

Shoulder position and massage points detection interface

Shoulder position adjust interface