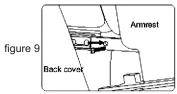

#### **★** Moving the chair

Make sure all the wires are away from the floor, if you need to move, focus on the groove of the back cover, lift up to an angle (when the centre of gravity fall on the front caster), you can move the chair forward, then restore the chair to the normal angle.

#### **Floor Protection**

Put the heavy massage chairs on the wood floor for a longtime may damage the floor so please place a carpet or other object to avoid this damage.

Do not move the chair with its wheels on wood floor, rough ground or in a narrow space. Two people are required to lift the chair in this case, carry the calf front sealing plate and back cover (please don't lift the armrest ) .