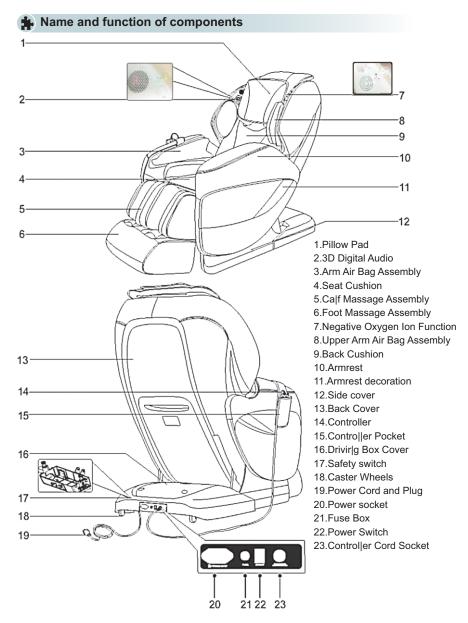

#### **CONTENTS**

| Safety and maintenance:                              | 02 |
|------------------------------------------------------|----|
| Name and function of components                      | 04 |
| Functions                                            | 05 |
| Method of usage                                      | 06 |
| 1.Standard equipped                                  | 06 |
| 1.1. LCD manual controller control the massage chair | 07 |
| 1.2.Switch on the machine                            | 09 |
| 1.3.Start to massage                                 | 09 |
| 1.4.Switch off massage function                      | 12 |
| 2.Tablet PC control the massage chair                | 13 |
| 2.1 .Preparation                                     | 13 |
| 2.2.Switch on the machine                            | 14 |
| 2.3.Massage function control operation               | 15 |
| 2.4.Backrest and calf rest adjustment                | 22 |
| 2.5.Setting                                          | 23 |
| 2.6.APP download                                     | 23 |
| 2.7. Wireless blue tooth music player                | 24 |
| 2.8.Switch off massage function                      | 25 |
| Armrest assembly instruction                         | 25 |
| The disassemble and using of head and back cushion   | 27 |
| Floor protection                                     | 27 |
| Moving the chair                                     | 28 |
| Product specification                                | 28 |