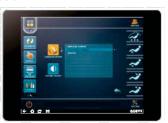

#### iPhone or Android tablet system operate massage chair

#### Application program interface

| Number | Description                              | Number | Description               |
|--------|------------------------------------------|--------|---------------------------|
| 1      | function keys                            | 7      | status-bar                |
| 2      | massage status information display area  | 8      | Service                   |
| 3      | upper body intensity adjustment          | 9      | operation/pause key       |
| 4      | massage button                           | 10     | function setting function |
| 5      | long press for 2 seconds to exit program | 11     | information prompt line   |
| 6      | minimize program                         |        |                           |