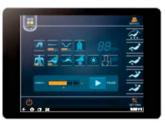

#### iPhone or Android tablet system operate massage chair

#### Application program interface

| Number | Description                              | Number | Description               |
|--------|------------------------------------------|--------|---------------------------|
| 1      | function keys                            | 7      | status-bar                |
| 2      | massage status information display area  | 8      | Service                   |
| 3      | upper body intensity adjustment          | 9      | operation/pause key       |
| 4      | massage button                           | 10     | function setting function |
| 5      | long press for 2 seconds to exit program | 11     | information prompt line   |
| 6      | minimize program                         |        |                           |