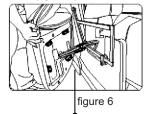

Figure 3

Figure 4

- 5.As figure, the hook on the arm rest respond to the box on the fix board, the steel board respond to the groove of arm rest.(figure 5)
- 6.Hold the arm rest with your hands, the back armrest is higher than the front, front armrest pin respond to box on the front part of the steel board, ( check the connect wire if it is inserted in to the bottom of armrest frame, avoid to get stuck), back armrest pin respond to box on bottom part of the steel board in turn, press down the back part of armrest to fixed two armrest top pin on the steel board. (figure 6)