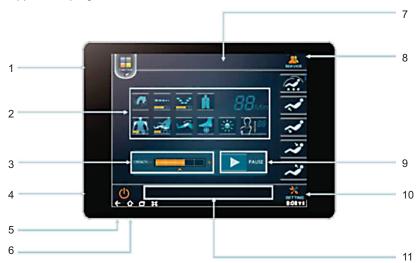

#### Application program interface

| Number | Description                              | Number | Description               |
|--------|------------------------------------------|--------|---------------------------|
| 1      | function keys                            | 7      | status-bar                |
| 2      | massage status information display area  | 8      | Service                   |
| 3      | upper body intensity adjustment          | 9      | operation/pause key       |
| 4      | massage button                           | 10     | function setting function |
| 5      | long press for 2 seconds to exit program | 11     | information prompt line   |
| 6      | minimize program                         |        |                           |