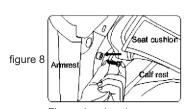

Note; the connect wire must be insert into the right place, avoid to get stuck.

- 7.Mount the arm rest to chair frame, the mounts for the arm should slide into their respective locations on the frame of the chair without applying force, press down silightly on the arm to lock into place. then press the armrest make sure the pin into the box on the fixed steel board, and pull it with your hand to check it is fasten tightly.(figure 7)
- 8.Find out the install hole on the front part of the fixed steel board, screw the screws with hex wrench.{ Figure 8) .
- 9.Find out the install hole on the behind part of the fixed steel board, screw the screws with hex wrench, finish the installation, same installation of the two armrest. (figure 9) .