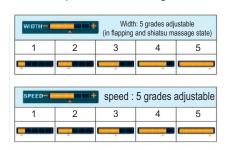

• Uppr body manual operation, lower body manual operation upper body manual operation

| Buttons        | Description                                                                         |                            | On Display                                                 |
|----------------|-------------------------------------------------------------------------------------|----------------------------|------------------------------------------------------------|
| SHOULDER GRASP | Shoulder grasp: auto turn to shoulder grasp massage, speed and intensity adjustable |                            |                                                            |
| KNEAD          | Kneading: speed and intensity adjustable                                            | )                          |                                                            |
| TAP            | Tapping: subdivide into two massage mo width, intensity adjustable                  | des, speed,                |                                                            |
| KNEAD&TAP      | Kneading & tapping: speed and intensity                                             | adjustable                 | <b>(2)</b>                                                 |
| SHIATSU        | Shiatsu: subdivide into two massage mo width, intensity adjustable                  | des, speed,                | 12                                                         |
| <b>3D</b> 3D   | 3D: subdivide into four massage modes, intensity adjustable                         | speed,                     | [3D]                                                       |
| SPEED          | Speed: 5 grades adjustable                                                          |                            | Speed                                                      |
| WIDTH          | Width: 5 grades adjustable                                                          |                            | width                                                      |
|                | Fixed position massage                                                              |                            | ſ∙) <sub>H0</sub>                                          |
|                | Back and forth massage on partial position                                          | on                         | ⊳<br>N <sub>H4</sub>                                       |
| BACK           | Back and forth massage on upper body                                                |                            | Ĉ) <sub>H1</sub>                                           |
| STRETCH        | Back and forth massage on upper back                                                |                            | ∫<br>H2                                                    |
|                | Back and forth massage on lower back                                                |                            | ∫ H3                                                       |
| LOWER ADJUST   | Under fixed or partial position massage mode, massage hands can move downward       | Massage hand move downward | Massage position<br>adjustment (under<br>fixed and partial |
| UPPER ADJUST   | Above fixed or partial position massage mode, massage hands can move downward       | Massage hand move upward   | position massage<br>mode, it is<br>adjustable)             |