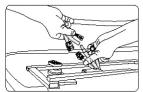

Figure 3

Figure 4

- 5.As figure, the hook on the arm rest respond to the box on the fix board, the steel board respond to the groove of arm rest.(figure 5)
- 6.Hold the arm rest with your hands, the back armrest is higher than the front, front armrest pin respond to box on the front part of the steel board, ( check the connect wire if it is inserted in to the bottom of armrest frame, avoid to get stuck), back armrest pin respond to box on bottom part of the steel board in turn, press down the back part of armrest to fixed two armrest top pin on the steel board. (figure 6)

Note; the connect wire must be insert into the right place, avoid to get stuck.

- 7.Mount the arm rest to chair frame, the mounts for the arm should slide into their respective locations on the frame of the chair without applying force, press down silightly on the arm to lock into place. then press the armrest make sure the pin into the box on the fixed steel board, and pull it with your hand to check it is fasten tightly.(figure 7)
- 8.Find out the install hole on the front part of the fixed steel board, screw the screws with hex wrench.{ Figure 8) .
- 9.Find out the install hole on the behind part of the fixed steel board, screw the screws with hex wrench, finish the installation, same installation of the two armrest. (figure 9) .