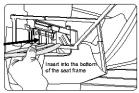

Note; the connect wire must be insert into the right place, avoid to get stuck.

- 7.Mount the arm rest to chair frame, the mounts for the arm should slide into their respective locations on the frame of the chair without applying force, press down silightly on the arm to lock into place. then press the armrest make sure the pin into the box on the fixed steel board, and pull it with your hand to check it is fasten tightly.(figure 7)
- 8.Find out the install hole on the front part of the fixed steel board, screw the screws with hex wrench.{ Figure 8) .
- 9.Find out the install hole on the behind part of the fixed steel board, screw the screws with hex wrench, finish the installation, same installation of the two armrest. (figure 9) .