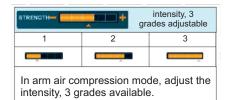

#### · Air compression massage functions.

| Buttons               | Description                                                                                                   | On Display   |
|-----------------------|---------------------------------------------------------------------------------------------------------------|--------------|
| LOWER BODY            | I Hower body, back and walst, call )                                                                          |              |
| INTENSITY             | lintensity adjustable 3 grades adjustable                                                                     |              |
| ARTHROSIS<br>TRACTION | Under lower body air compression mode or calf air compression modes, switch on/off calf rest stretch function |              |
| ARM AIR<br>PRESSURE   | Arm air compression massage on/off and intensity adjustment, 3 grades adjustable                              | Arm IIIIIIII |