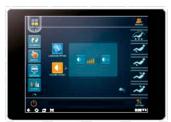

#### Massage function control operation

#### 1.To start a massage

- In pad screen, unfold the APP listing, click " to start up the massage chair control program.
- First into startup interface after you start up the program, after 5 seconds into massage information interface.
- Click "power on/off" on the display interface to start massage function, massage chair lay down automatically