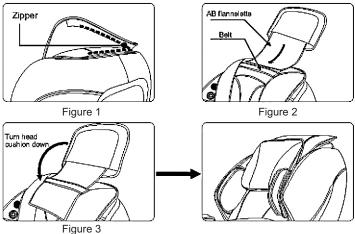

#### The disassemble and using of pillow pad and back cushion

Using head cushion can reduce knead massage strength for neck and shoulder, it all depends on you whether to use it {we suggest you using it). Head cushion and backrest are connection through a zipper (figure 1), up turn the back side of the head cushion, and put the AB flannelette inside of the head cushion insert the belt above the backrest (figure 2). Turn down the head cushion, put the back side lay on the backrest. It can adjust to a suitable position based on different size(figure 3).