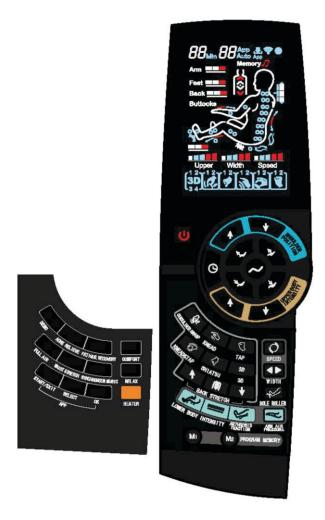

### LCD manual controller control the massage chair

NOTE: This is for reference only.

#### To Start a Massage

- Press the red power button to start the massage, the massage chair will automatically recline down.
- Press certain auto massage button, the massage hands proceed auto detection of your shoulder and body scan, the calf rest roller begin to work at the same time
- (choose the auto program of "rapid massage" to start the massage program immediately, shoulder detection only to save half the time}, if you made no choice of the auto massage program after 20 minutes, the massage chair will automatically switch off.
- Upon completion of scan, a beeping sound will begin emitting from the controller and the massage heads will gently roll on your shoulder region to demonstrate where the chair has sensed the position of your shoulders. During this period, if you would like to further adjust the detected shoulder region, you n do so by depressing the up or down shoulder position buttons seen below, it has 11 grades
- If you have not made any adjustments to the shoulder position or selected a manual massage mode during the time after scanning, the chair will automatically start the "Fine" massage program for you.

| Buttons                                     | Description                               | On Display |
|---------------------------------------------|-------------------------------------------|------------|
| Shoulder Position adjustment (Upper button) | Press to adjust the massage heads higher. |            |
| Shoulder Position adjustment (Lower button) | Press to adjust the massage heads lower.  |            |

- · Choose massage methods
- Emory massage: When it is on shoulder position detection, you can use M1 or M2 memory button to start massage, no need to wait till detection finished, it will back to the stored massage models to massage.

#### · Characterization of automatic massage

| Buttons              | Description                                                                                                                                                                                                                 | On Display     |
|----------------------|-----------------------------------------------------------------------------------------------------------------------------------------------------------------------------------------------------------------------------|----------------|
| DEMO                 | Demo for all the massage function                                                                                                                                                                                           | <b>F0</b> Auto |
| COMFORT              | Most comfortable massage experience                                                                                                                                                                                         | <b>F1</b> Auto |
| FATIGUE<br>RECOVERY  | Depth massage, awaken body energy                                                                                                                                                                                           | <b>F2</b> Auto |
| ACHE<br>RELIEVE      | Depth massage on acupressure point, relax ache area                                                                                                                                                                         | F3 Auto        |
| FULL AIR             | Waist, buttocks, arms, legs air bag work at same time, relax the whole body                                                                                                                                                 | <b>F5</b> Auto |
| WAIST<br>STRETCH     | When the calf air bag work and squeeze calf part, the backrest lay down and calf rest pull down to stretch the waist part, then return to original position and repeat above actions, relieve waist fatigue and bounce back | <b>F6</b> Auto |
| SYNCHRONOUS<br>MUSIC | Music synchronization massage                                                                                                                                                                                               | F7 Auto        |
| RELEX                | Relax your body                                                                                                                                                                                                             | F8 Auto        |

#### · APP program auto calling

| Buttons                                        | Description                                                                                           | On Display     |
|------------------------------------------------|-------------------------------------------------------------------------------------------------------|----------------|
| APP Automatic function selection: 3 auto modes |                                                                                                       | A1~A3          |
| ОК                                             | Confirm selection: If the current APP mode is invalid, press confirm button, the horn remind invalid. | A1~A3 App Auto |

• Uppr body manual operation, lower body manual operation upper body manual operation

| Buttons        | Description                                                                         |                            | On Display                                                 |
|----------------|-------------------------------------------------------------------------------------|----------------------------|------------------------------------------------------------|
| SHOULDER GRASP | Shoulder grasp: auto turn to shoulder grasp massage, speed and intensity adjustable |                            |                                                            |
| KNEAD          | Kneading: speed and intensity adjustable                                            | )                          |                                                            |
| TAP            | Tapping: subdivide into two massage mo width, intensity adjustable                  | des, speed,                |                                                            |
| KNEAD&TAP      | Kneading & tapping: speed and intensity                                             | adjustable                 | <b>(2)</b>                                                 |
| SHIATSU        | Shiatsu: subdivide into two massage mo width, intensity adjustable                  | des, speed,                | 12                                                         |
| <b>3D</b> 3D   | 3D: subdivide into four massage modes, intensity adjustable                         | speed,                     | [3D]                                                       |
| SPEED          | Speed: 5 grades adjustable                                                          |                            | Speed                                                      |
| WIDTH          | Width: 5 grades adjustable                                                          |                            | width                                                      |
|                | Fixed position massage                                                              |                            | ſ∙) <sub>H0</sub>                                          |
|                | Back and forth massage on partial position                                          | on                         | ⊳<br>N <sub>H4</sub>                                       |
| BACK           | Back and forth massage on upper body                                                |                            | Ĉ) <sub>H1</sub>                                           |
| STRETCH        | Back and forth massage on upper back                                                |                            | ∫<br>H2                                                    |
|                | Back and forth massage on lower back                                                |                            | ∫ H3                                                       |
| LOWER ADJUST   | Under fixed or partial position massage mode, massage hands can move downward       | Massage hand move downward | Massage position<br>adjustment (under<br>fixed and partial |
| UPPER ADJUST   | Above fixed or partial position massage mode, massage hands can move downward       | Massage hand move upward   | position massage<br>mode, it is<br>adjustable)             |

#### · Air compression massage functions.

| Buttons               | Description                                                                                                   | On Display   |
|-----------------------|---------------------------------------------------------------------------------------------------------------|--------------|
| LOWER BODY            | I Hower body, back and walst, call )                                                                          |              |
| INTENSITY             | lintensity adjustable 3 grades adjustable                                                                     |              |
| ARTHROSIS<br>TRACTION | Under lower body air compression mode or calf air compression modes, switch on/off calf rest stretch function |              |
| ARM AIR<br>PRESSURE   | Arm air compression massage on/off and intensity adjustment, 3 grades adjustable                              | Arm IIIIIIII |

#### · Other functions

| Buttons                         | Description                                                                                                 | On Display |
|---------------------------------|-------------------------------------------------------------------------------------------------------------|------------|
| Upper body intensity (weaken)   | Back massage intensity weakened: massage hands move to any position, can weaken the current intensity       |            |
| Upper body intensity (strenght) | Back massage intensity strengthened: massage hands move to any position, can strength the current intensity | Upper      |
| SOLE ROLLER                     | Foot roller switch on/off and speed adjustment, 3 grades adjustable                                         |            |
| HEATER                          | Back far infrared heating therapy, feel warm after 3 minutes                                                |            |

#### • Massage Time Adjustment

| TIME | The default time for massage is 20 minutes, max work time is 40 minutes. Press the time button to add in 5 minute increments. You can set the time range anywhere from 5 minutes to 40 minutes. | <b>20</b> <sub>Min</sub> |
|------|-------------------------------------------------------------------------------------------------------------------------------------------------------------------------------------------------|--------------------------|

#### • Negative oxygen ion generator (Controller button is in the upper arm)

| Negative<br>Oxygen<br>ion function | Negative oxygen ion function on & off | <b>€</b> |
|------------------------------------|---------------------------------------|----------|
| Speed                              | 2 grades available                    | *        |

#### · The angle of backrest and calf rest

| Buttons | Description                                                                                                |
|---------|------------------------------------------------------------------------------------------------------------|
|         | Auto lay down mode: with 3 auto lay down mode, when press the button, turn into one mode, follow by cycle. |