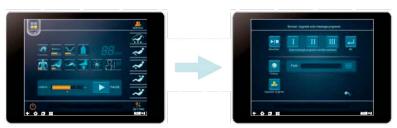

#### 5.Auto massage

- 💻 ", popup massage function selecting menu, choose what you need. · Click "
- 7) into auto function selecting interface, click auto icon choose auto · Click " massage mode. In auto massage state, the speed and width are nonadjustable.

Auto massage function selecting interface

| Button           | function description                                                                                                                                                                                                                                  |  |  |
|------------------|-------------------------------------------------------------------------------------------------------------------------------------------------------------------------------------------------------------------------------------------------------|--|--|
| COMFORT          | Most comfortable massage experience                                                                                                                                                                                                                   |  |  |
| RELAX            | Relax your body                                                                                                                                                                                                                                       |  |  |
| RELEVE           | Depth massage on acupressure point, relax ache area                                                                                                                                                                                                   |  |  |
| FATIGUE          | Depth massage, awaken body energy                                                                                                                                                                                                                     |  |  |
| FULL AR          | Improve body fatigue state, recover body activity                                                                                                                                                                                                     |  |  |
| WAST-<br>TREETON | When the calf rest air bag work and squeeze calf part, the backrest la down and calf rest pulls down to stretch the waist part, then return to original position and repeat above actions. Meantime the seat air bag and massage hands work together. |  |  |
| <b>5</b>         | Back to running state information interface                                                                                                                                                                                                           |  |  |