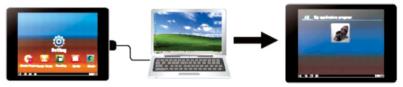

1) Installation program download and install Installation program supplied by agent or download from the network provide by agent  USB connect the tablet and computer, install the program in the tablet through the software tools (such Peasecod, 360 mobile phone assistant). After install successfully, the program icon will be shown in tablet application program. Any questions, please consult the tablet supplier when install the program.