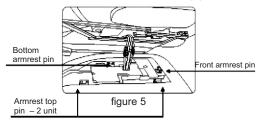

Figure 3

Figure 4

- 5.As figure, the hook on the arm rest respond to the box on the fix board, the steel board respond to the groove of arm rest.(figure 5)
- 6.Hold the arm rest with your hands, the back armrest is higher than the front, front armrest pin respond to box on the front part of the steel board, ( check the connect wire if it is inserted in to the bottom of armrest frame, avoid to get stuck), back armrest pin respond to box on bottom part of the steel board in turn, press down the back part of armrest to fixed two armrest top pin on the steel board. (figure 6)