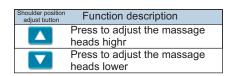

#### To Start a Massage

- Press the red power button to start the massage, the massage chair will automatically recline down.
- Press certain auto massage button, the massage hands proceed auto detection of your shoulder and body scan, the calf rest roller begin to work at the same time
- (choose the auto program of "rapid massage" to start the massage program immediately, shoulder detection only to save half the time}, if you made no choice of the auto massage program after 20 minutes, the massage chair will automatically switch off.
- Upon completion of scan, a beeping sound will begin emitting from the controller and the massage heads will gently roll on your shoulder region to demonstrate where the chair has sensed the position of your shoulders. During this period, if you would like to further adjust the detected shoulder region, you n do so by depressing the up or down shoulder position buttons seen below, it has 11 grades
- If you have not made any adjustments to the shoulder position or selected a manual massage mode during the time after scanning, the chair will automatically start the "Fine" massage program for you.

| Buttons                                     | Description                               | On Display |
|---------------------------------------------|-------------------------------------------|------------|
| Shoulder Position adjustment (Upper button) | Press to adjust the massage heads higher. |            |
| Shoulder Position adjustment (Lower button) | Press to adjust the massage heads lower.  |            |