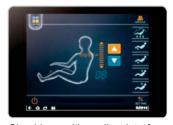

### LCD manual controller control the massage chair

NOTE: This is for reference only.

#### Switch the main power supply on

#### To Start a Massage

- Press the red power button to start the massage, the massage chair will automatically recline down.
- Press certain auto massage button, the massage hands proceed auto detection of your shoulder and body scan, the calf rest roller begin to work at the same time
- (choose the auto program of "rapid massage" to start the massage program immediately, shoulder detection only to save half the time}, if you made no choice of the auto massage program after 20 minutes, the massage chair will automatically switch off.
- Upon completion of scan, a beeping sound will begin emitting from the controller and the massage heads will gently roll on your shoulder region to demonstrate where the chair has sensed the position of your shoulders. During this period, if you would like to further adjust the detected shoulder region, you n do so by depressing the up or down shoulder position buttons seen below, it has 11 grades
- If you have not made any adjustments to the shoulder position or selected a manual massage mode during the time after scanning, the chair will automatically start the "Fine" massage program for you.